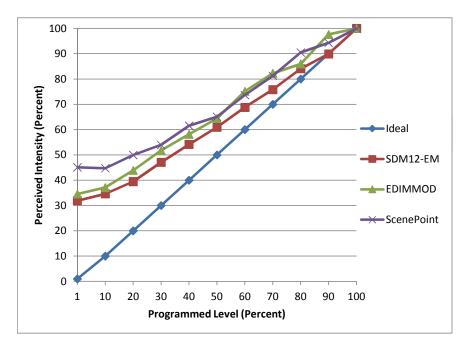

Linearity Curves (Best-fit Power Profile Applied):

**Observations:** Dimming behavior is not consistantly repeatable